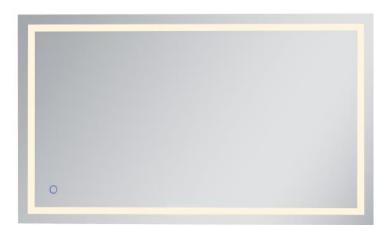

## **Helios COLLECTION**

Helios Mirror W42 H72 4200K 6400K 3000K Dim

| Dimensions     |       |  |
|----------------|-------|--|
| length         | 42    |  |
| width          | 1.97  |  |
| height         | 72    |  |
| product weight | 80.91 |  |

## Specifications

| specifications                 |                         |
|--------------------------------|-------------------------|
| Finish                         | 1 finish                |
| mount type                     | wall mounted            |
| shape                          | rectangle               |
| orientation                    | horizontal and vertical |
| framed                         | no                      |
| material details               | Aluminum&Glass          |
| power source                   | hardwired               |
| lighted                        | yes                     |
| bulb type                      | led                     |
| magnifying                     | no                      |
| lumens                         | 10200                   |
| color temperature              | 4200K 6400K 3000K       |
| dimmable                       | yes                     |
| defogger                       | yes                     |
| storage included               | no                      |
| installation hardware included | yes                     |
| Warranty                       | 1 Year Limited          |
| Shipment Type                  | Small Parcel            |
|                                |                         |